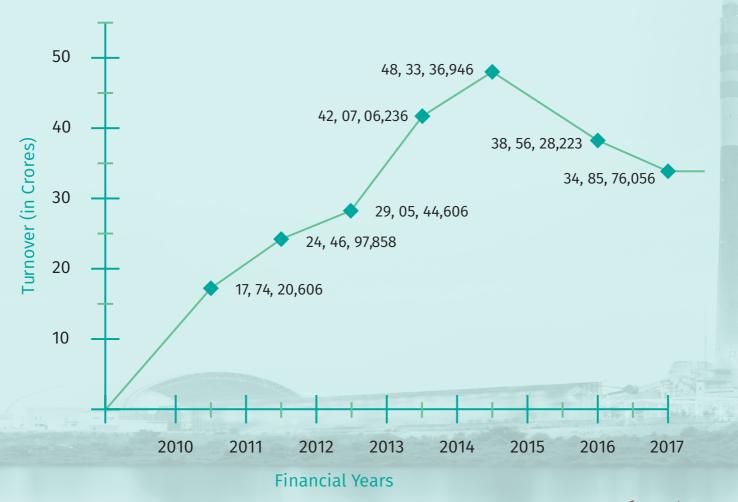

ritical unit for Talwandi Sabo Power Limited, Punjab.
- Fabrication & erection of 5500 mt ceiling girder & structure for unit#8 of 5 x 660 MW,stage-2 at M/s. CLP. Jhajjar Power Ltd, Haryana, in a span of 130 days.
- Executed boiler structure, ducts and mills for a total weight of 25,000 MT at 5 x 660 MW TPP, Adani Power LTD., Under M/s. L&T Ltd., Mundra, Gujarat.
- Completed 5500 nos HP weld joints and 1000 MT boiler pressure parts within 30 days at 2x 600 MW M/s. Coastal Energen Pvt. Ltd, Tuticorin, Tamil Nadu
- Executed overhauling of one turbines and 19 boilers over years
- Undertaking five operation & maintenance jobs in parallel.
- Experienced in sub-critical and super critical units and ultra mega power projects.
- Contributed in india's growth story for 28505 MW capacity addition.







## **SUPER CRITICAL UNITS**

- Erection of Coal Mills, Fans & Coal Piping at 5x660 MW at APL, Mundra, Gujarat
- Erection of U# 10 Boiler Structure and Unit # 8&9 Boiler Ducting of 3x660MW Koradi Thermal Power Station, Maharashtra.
- Erection of Unit 1&2 Turbine & Generator, Rotary Equipment and Static Auxiliary Equipment for Unit #1 &2 of 2X660 MW Nigrie, JNSTPP, Madhya Pradesh.
- Erection of Coal Bunker U# 10 of 3x660 MW Koradi Thermal Power Station, Maharashtra.
- Erection of Pressure Parts U #10 of 3x660 MW Koradi Thermal Power Station, Maharashtra
- Erection of STG & Auxiliary piping erection work for Unit # 1 & 2 of 2X660 MW Nigrie,
   JNSTPP, Madhya Pradesh.
- Erection of Boiler Pressure Parts Pass I & II for Unit #2 of 2x600 MW Cuddalore TPP,
   ITPCL, Tamil Nadu.
- Erection o